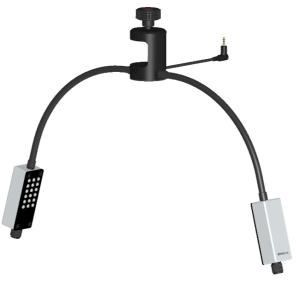

## Double-spot LED Matrix Light :: INSPECTIS

with electronic dimmer

Quality of Inspection

Double-spot LED illuminator containing 2x18 ultra-bright white LED lamps mounted on gooseneck arm for various oblique incident light applications. Equipped with a universal clamp compatible with all Inspectis microscope Stand models.

For high-contrast illumination of different specimens and applications.

Spot-light is powered directly via AUX output of Inspectis Digital Microscopes for excellent cable management. ON-OFF switch and brightness control is integrated. Extra power supply for compatibility to other devices are provided as option.

## **Specification:**

| Number of light elements | 2x18 pcs Ø5 mm LED lamps                      |
|--------------------------|-----------------------------------------------|
| Colour temperature       | 8600 K                                        |
| Size of LED panel        | 78x32.5x23 mm                                 |
| Power                    | 12VDC, 600mA via AUX or External power supply |
| Length of gooseneck arm  | 280mm                                         |
| Total weight             | 480 g. max                                    |